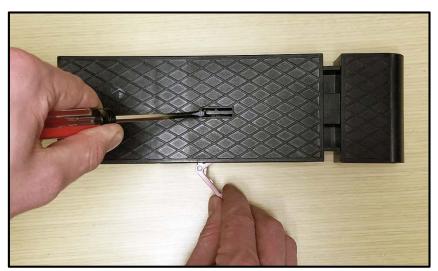

#### <u>STEP 1</u>

- Release the Clever Lever locking tab
- Using a small screw driver or other pry device, elevate the tab slightly and remove the Clever Lever.